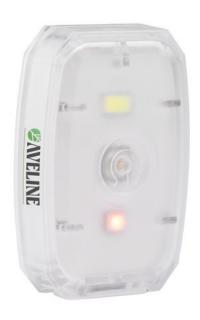

Colour

Features Minimum quantity: 10 Unit(s) Material: pp

Length: 3.00 cm. Width: 1.00 cm. Height: 4.50 cm. Weight: 27.00 g.

WoW! Rechargeable LED bike light with powerful beam. With 4 light modes: white fixed light, white flashing light, red fixed light, red flashing light. The bicycle light can be attached to the handlebar, the saddle or even to your pants to provide a source of light for cycling or running in the dark. Safety first. Make sure you are seen. Lithium-Ion battery included. Each item is supplied in an individual brown cardboard box.