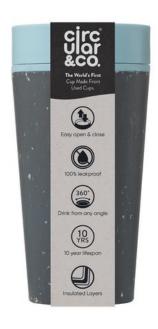

Colour

Brand: Circular and co Minimum quantity: 8 Unit(s) Material: recycled coffeecups

Capacity: 340 ml Height: 18.00 cm. Diameter: 8.50 cm. Weight: 213.00 g. Dishwasher proof No Features

To-go cups, shakers for fitness enthusiasts or a water cup to fill up at a water dispenser, all cups with a logo make a good impression. The printed Circular&Co Recycled Coffee Cup 340 ml will ensure your business gets the attention it deserves every day. Thanks to the capacity of 340 ml, the cup is just right for on the go. double-walled; with lid that allows drinking from any angle; one click opening; fod save; 100% leak free; insulating effect keeps hot drink hotter and cold drink colder for longer; With your logo or other imprint, you make the right impression with cups! Printed cups ensure your logo or other imprint of your company is always seen.