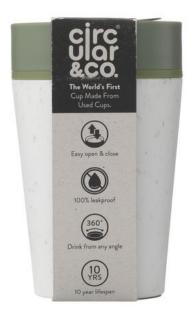

To-go cups, shakers for fitness enthusiasts or a water cup to fill up at a water dispenser, all cups with a logo make a good impression. The Circular&Co Recycled Coffee Cup 227 ml is an article to remember. The cup holds 227 ml. double-walled; with lid that allows drinking from any angle; one click opening; fod save; 100% leak free; insulating effect keeps hot drink hotter and cold drink colder for longer; The advantage of cups is that they are so regularly used! No matter which cup you choose, we have over 75 years of experience and know exactly how to use which material. Colour

This item in another colour? Go to igopromo.ie

Features Brand: Circular and co Minimum quantity: 8 Unit(s) Material: recycled coffeecups Capacity: 227 ml Height: 13.00 cm. Diameter: 8.50 cm.

Weight: 183.00 g. Dishwasher proof No