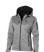

With Match ladies softshell jacket you are choosing an excellent jacket to print on. The jacket is made of Single Jersey knit of 100% Polyester, 360 g/m2, Bonding, Micro fleece of 100% Polyester. This jacket is the women's version. This is a Slazenger jacket. The Slazenger brand is known worldwide as a sports brand. It became known above all through Wimbledon, but has already inspired many athletes in its almost 150 years on the market. The brand is about functionality, style and expertise. With an embroidery on this jacket you give it a particularly noble look. Jackets are perfect and popular for so many occasions. So just order quickly online.

## Colour

This item is printed on the on the chest, on the back.

Features

Brand: Slazenger

Minimum quantity: 3 Unit(s)

Material: polyester Weight: 713.00 g. Dishwasher proof No

Do you have a specific question or do you want more information about this item, please call 1800 800 801.