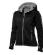

With Match ladies softshell jacket you are choosing an excellent jacket to print on. The jacket is made of Single Jersey knit of 100% Polyester, 360 g/m2, Bonding, Micro fleece of 100% Polyester. This jacket is the women's version. This is a Slazenger jacket. The Slazenger brand is known worldwide as a sports brand. It became known above all through Wimbledon, but has already inspired many athletes in its almost 150 years on the market. The brand is about functionality, style and expertise. With an embroidery on this jacket you give it a particularly noble look. Jackets are perfect and popular for so many occasions. So just order quickly online.

## Colour

This item is printed on the on the chest, on the back.

Features

Brand: Slazenger

Minimum quantity: 3 Unit(s)

Material: polyester Weight: 713.00 g. Dishwasher proof No

Do you have a specific question or do you want more information about this item, please call 1800 800 801.