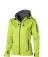

With Match ladies softshell jacket you are choosing an excellent jacket to print on. The jacket is made of Single Jersey knit of 100% Polyester, 360 g/m2, Bonding, Micro fleece of 100% Polyester. This jacket is the women's version. This is a Slazenger jacket. The Slazenger brand is known worldwide as a sports brand. It became known above all through Wimbledon, but has already inspired many athletes in its almost 150 years on the market. The brand is about functionality, style and expertise. With an embroidery on this jacket you give it a particularly noble look. Jackets are perfect and popular for so many occasions. So just order quickly online.

## Colour

This item is printed on the on the chest, on the back.

Features

Brand: Slazenger

Minimum quantity: 3 Unit(s)

Material: polyester Weight: 713.00 g. Dishwasher proof No

Do you have a specific question or do you want more information about this item, please call 1800 800 801.