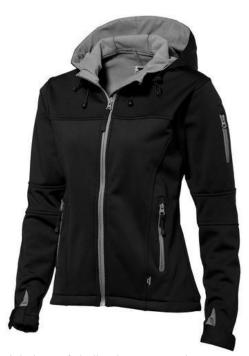

With Match ladies softshell jacket you are choosing an excellent jacket to print on. The jacket is made of Single Jersey knit of 100% Polyester, 360 g/m2, Bonding, Micro fleece of 100% Polyester. This jacket is the women's version. This is a Slazenger jacket. The Slazenger brand is known worldwide as a sports brand. It became known above all through Wimbledon, but has already inspired many athletes in its almost 150 years on the market. The brand is about functionality, style and expertise. With an embroidery on this jacket you give it a particularly noble look. Jackets are perfect and popular for so many occasions. So just order quickly online.

## Colour

This item is printed on the on the chest, on the back.

Features

Brand: Slazenger

Minimum quantity: 3 Unit(s)

Material: polyester Weight: 713.00 g. Dishwasher proof No

Do you have a specific question or do you want more information about this item, please call 1800 800 801.