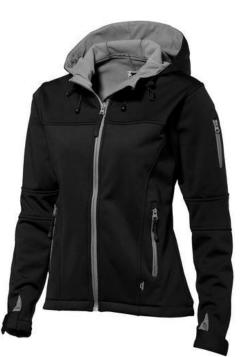

With Match ladies softshell jacket you are choosing an excellent jacket to print on. The jacket is made of Single Jersey knit of 100% Polyester, 360 g/m2, Bonding, Micro fleece of 100% Polyester. This jacket is the women's version. This is a Slazenger jacket. The Slazenger brand is known worldwide as a sports brand. It became known above all through Wimbledon, but has already inspired many athletes in its almost 150 years on the market. The brand is about functionality, style and expertise. With an embroidery on this jacket you give it a particularly noble look. Jackets are perfect and popular for so many occasions. So just order quickly online.

Colour

This item is printed on the on the chest, on the back.

Features Brand: Slazenger Minimum quantity: 3 Unit(s) Material: polyester Weight: 713.00 g. Dishwasher proof No

Do you have a specific question or do you want more information about this item, please call 1800 800 801.