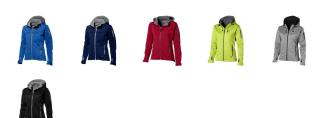

Colour

This item is printed on the on the chest, on the back.

Features Brand: Slazenger Minimum quantity: 3 Unit(s) Material: polyester Weight: 713.00 g. Dishwasher proof No

Do you have a specific question or do you want more information about this item, please call 1800 800 801.