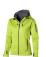

With Match ladies softshell jacket you are choosing an excellent jacket to print on. The jacket is made of Single Jersey knit of 100% Polyester, 360 g/m2, Bonding, Micro fleece of 100% Polyester. This jacket is the women's version. This is a Slazenger jacket. The Slazenger brand is known worldwide as a sports brand. It became known above all through Wimbledon, but has already inspired many athletes in its almost 150 years on the market. The brand is about functionality, style and expertise. With an embroidery on this jacket you give it a particularly noble look. Jackets are perfect and popular for so many occasions. So just order quickly online.

## Colour

This item is printed on the on the chest, on the back.

Features

Brand: Slazenger

Minimum quantity: 3 Unit(s)

Material: polyester Weight: 713.00 g. Dishwasher proof No

Do you have a specific question or do you want more information about this item, please call 1800 800 801.