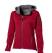

## Colour

This item is printed on the on the chest, on the back.

Features

Brand: Slazenger

Minimum quantity: 3 Unit(s)

Material: polyester Weight: 713.00 g. Dishwasher proof No

Do you have a specific question or do you want more information about this item, please call 1800 800 801.