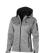

With Match ladies softshell jacket you are choosing an excellent jacket to print on. The jacket is made of Single Jersey knit of 100% Polyester, 360 g/m2, Bonding, Micro fleece of 100% Polyester. This jacket is the women's version. This is a Slazenger jacket. The Slazenger brand is known worldwide as a sports brand. It became known above all through Wimbledon, but has already inspired many athletes in its almost 150 years on the market. The brand is about functionality, style and expertise. With an embroidery on this jacket you give it a particularly noble look. Jackets are perfect and popular for so many occasions. So just order quickly online.

## Colour

This item is printed on the on the chest, on the back.

Features

Brand: Slazenger

Minimum quantity: 3 Unit(s)

Material: polyester Weight: 713.00 g. Dishwasher proof No

Do you have a specific question or do you want more information about this item, please call 1800 800 801.