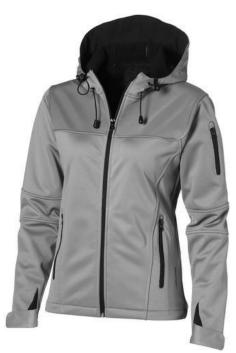

With Match ladies softshell jacket you are choosing an excellent jacket to print on. The jacket is made of Single Jersey knit of 100% Polyester, 360 g/m2, Bonding, Micro fleece of 100% Polyester. This jacket is the women's version. This is a Slazenger jacket. The Slazenger brand is known worldwide as a sports brand. It became known above all through Wimbledon, but has already inspired many athletes in its almost 150 years on the market. The brand is about functionality, style and expertise. With an embroidery on this jacket you give it a particularly noble look. Jackets are perfect and popular for so many occasions. So just order quickly online.

## Colour

This item is printed on the on the chest, on the back.

Features

Brand: Slazenger

Minimum quantity: 3 Unit(s)

Material: polyester Weight: 713.00 g. Dishwasher proof No

Do you have a specific question or do you want more information about this item, please call 1800 800 801.