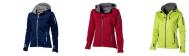

## Colour

This item is printed on the on the chest, on the back.

Features

Brand: Slazenger

Minimum quantity: 3 Unit(s)

Material: polyester Weight: 713.00 g. Dishwasher proof No

Do you have a specific question or do you want more information about this item, please call 1800 800 801.