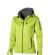

With Match ladies softshell jacket you are choosing an excellent jacket to print on. The jacket is made of Single Jersey knit of 100% Polyester, 360 g/m2, Bonding, Micro fleece of 100% Polyester. This jacket is the women's version. This is a Slazenger jacket. The Slazenger brand is known worldwide as a sports brand. It became known above all through Wimbledon, but has already inspired many athletes in its almost 150 years on the market. The brand is about functionality, style and expertise. With an embroidery on this jacket you give it a particularly noble look. Jackets are perfect and popular for so many occasions. So just order quickly online.

## Colour

This item is printed on the on the chest, on the back.

Features

Brand: Slazenger

Minimum quantity: 3 Unit(s)

Material: polyester Weight: 713.00 g. Dishwasher proof No

Do you have a specific question or do you want more information about this item, please call 1800 800 801.