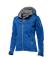

## Colour

This item is printed on the on the chest, on the back.

Features

Brand: Slazenger

Minimum quantity: 3 Unit(s)

Material: polyester Weight: 713.00 g. Dishwasher proof No

Do you have a specific question or do you want more information about this item, please call 1800 800 801.