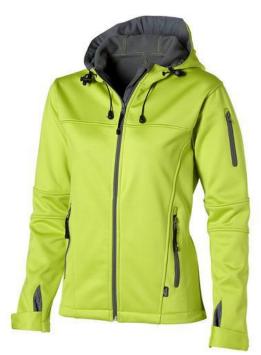

With Match ladies softshell jacket you are choosing an excellent jacket to print on. The jacket is made of Single Jersey knit of 100% Polyester, 360 g/m2, Bonding, Micro fleece of 100% Polyester. This jacket is the women's version. This is a Slazenger jacket. The Slazenger brand is known worldwide as a sports brand. It became known above all through Wimbledon, but has already inspired many athletes in its almost 150 years on the market. The brand is about functionality, style and expertise. With an embroidery on this jacket you give it a particularly noble look. Jackets are perfect and popular for so many occasions. So just order quickly online.

## Colour

This item is printed on the on the chest, on the back.

Features

Brand: Slazenger

Minimum quantity: 3 Unit(s)

Material: polyester Weight: 713.00 g. Dishwasher proof No

Do you have a specific question or do you want more information about this item, please call 1800 800 801.