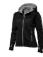

With Match ladies softshell jacket you are choosing an excellent jacket to print on. The jacket is made of Single Jersey knit of 100% Polyester, 360 g/m2, Bonding, Micro fleece of 100% Polyester. This jacket is the women's version. This is a Slazenger jacket. The Slazenger brand is known worldwide as a sports brand. It became known above all through Wimbledon, but has already inspired many athletes in its almost 150 years on the market. The brand is about functionality, style and expertise. With an embroidery on this jacket you give it a particularly noble look. Jackets are perfect and popular for so many occasions. So just order quickly online.

## Colour

This item is printed on the on the chest, on the back.

Features

Brand: Slazenger

Minimum quantity: 3 Unit(s)

Material: polyester Weight: 713.00 g. Dishwasher proof No

Do you have a specific question or do you want more information about this item, please call 1800 800 801.