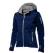

## Colour

This item is printed on the on the chest, on the back.

Features

Brand: Slazenger

Minimum quantity: 3 Unit(s)

Material: polyester Weight: 713.00 g. Dishwasher proof No

Do you have a specific question or do you want more information about this item, please call 1800 800 801.