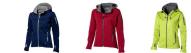

## Colour

This item is printed on the on the chest, on the back.

Features

Brand: Slazenger

Minimum quantity: 3 Unit(s)

Material: polyester Weight: 713.00 g. Dishwasher proof No

Do you have a specific question or do you want more information about this item, please call 1800 800 801.