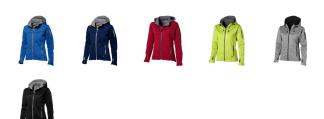

Colour

This item is printed on the on the chest, on the back.

Features Brand: Slazenger Minimum quantity: 3 Unit(s) Material: polyester Weight: 713.00 g. Dishwasher proof No

Do you have a specific question or do you want more information about this item, please call 1800 800 801.