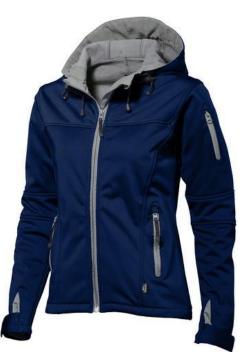

With Match ladies softshell jacket you are choosing an excellent jacket to print on. The jacket is made of Single Jersey knit of 100% Polyester, 360 g/m2, Bonding, Micro fleece of 100% Polyester. This jacket is the women's version. This is a Slazenger jacket. The Slazenger brand is known worldwide as a sports brand. It became known above all through Wimbledon, but has already inspired many athletes in its almost 150 years on the market. The brand is about functionality, style and expertise. With an embroidery on this jacket you give it a particularly noble look. Jackets are perfect and popular for so many occasions. So just order quickly online.