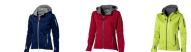

With Match ladies softshell jacket you are choosing an excellent jacket to print on. The jacket is made of Single Jersey knit of 100% Polyester, 360 g/m2, Bonding, Micro fleece of 100% Polyester. This jacket is the women's version. This is a Slazenger jacket. The Slazenger brand is known worldwide as a sports brand. It became known above all through Wimbledon, but has already inspired many athletes in its almost 150 years on the market. The brand is about functionality, style and expertise. With an embroidery on this jacket you give it a particularly noble look. Jackets are perfect and popular for so many occasions. So just order quickly online.

## Colour

This item is printed on the on the chest, on the back.

Features

Brand: Slazenger

Minimum quantity: 3 Unit(s)

Material: polyester Weight: 713.00 g. Dishwasher proof No

Do you have a specific question or do you want more information about this item, please call 1800 800 801.