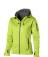

With Match ladies softshell jacket you are choosing an excellent jacket to print on. The jacket is made of Single Jersey knit of 100% Polyester, 360 g/m2, Bonding, Micro fleece of 100% Polyester. This jacket is the women's version. This is a Slazenger jacket. The Slazenger brand is known worldwide as a sports brand. It became known above all through Wimbledon, but has already inspired many athletes in its almost 150 years on the market. The brand is about functionality, style and expertise. With an embroidery on this jacket you give it a particularly noble look. Jackets are perfect and popular for so many occasions. So just order quickly online.

## Colour

This item is printed on the on the chest, on the back.

Features

Brand: Slazenger

Minimum quantity: 3 Unit(s)

Material: polyester Weight: 713.00 g. Dishwasher proof No

Do you have a specific question or do you want more information about this item, please call 1800 800 801.