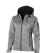

With Match ladies softshell jacket you are choosing an excellent jacket to print on. The jacket is made of Single Jersey knit of 100% Polyester, 360 g/m2, Bonding, Micro fleece of 100% Polyester. This jacket is the women's version. This is a Slazenger jacket. The Slazenger brand is known worldwide as a sports brand. It became known above all through Wimbledon, but has already inspired many athletes in its almost 150 years on the market. The brand is about functionality, style and expertise. With an embroidery on this jacket you give it a particularly noble look. Jackets are perfect and popular for so many occasions. So just order quickly online.

## Colour

This item is printed on the on the chest, on the back.

Features

Brand: Slazenger

Minimum quantity: 3 Unit(s)

Material: polyester Weight: 713.00 g. Dishwasher proof No

Do you have a specific question or do you want more information about this item, please call 1800 800 801.