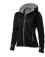

With Match ladies softshell jacket you are choosing an excellent jacket to print on. The jacket is made of Single Jersey knit of 100% Polyester, 360 g/m2, Bonding, Micro fleece of 100% Polyester. This jacket is the women's version. This is a Slazenger jacket. The Slazenger brand is known worldwide as a sports brand. It became known above all through Wimbledon, but has already inspired many athletes in its almost 150 years on the market. The brand is about functionality, style and expertise. With an embroidery on this jacket you give it a particularly noble look. Jackets are perfect and popular for so many occasions. So just order quickly online.

## Colour

This item is printed on the on the chest, on the back.

Features

Brand: Slazenger

Minimum quantity: 3 Unit(s)

Material: polyester Weight: 713.00 g. Dishwasher proof No

Do you have a specific question or do you want more information about this item, please call 1800 800 801.