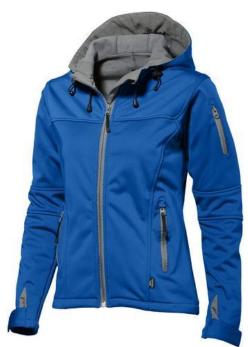

With Match ladies softshell jacket you are choosing an excellent jacket to print on. The jacket is made of Single Jersey knit of 100% Polyester, 360 g/m2, Bonding, Micro fleece of 100% Polyester. This jacket is the women's version. This is a Slazenger jacket. The Slazenger brand is known worldwide as a sports brand. It became known above all through Wimbledon, but has already inspired many athletes in its almost 150 years on the market. The brand is about functionality, style and expertise. With an embroidery on this jacket you give it a particularly noble look. Jackets are perfect and popular for so many occasions. So just order quickly online.

## Colour

This item is printed on the on the chest, on the back.

Features

Brand: Slazenger

Minimum quantity: 3 Unit(s)

Material: polyester Weight: 713.00 g. Dishwasher proof No

Do you have a specific question or do you want more information about this item, please call 1800 800 801.