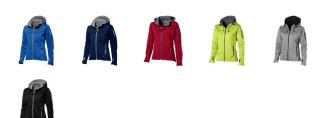

Colour

This item is printed on the on the chest, on the back.

Features Brand: Slazenger Minimum quantity: 3 Unit(s) Material: polyester Weight: 713.00 g. Dishwasher proof No

Do you have a specific question or do you want more information about this item, please call 1800 800 801.