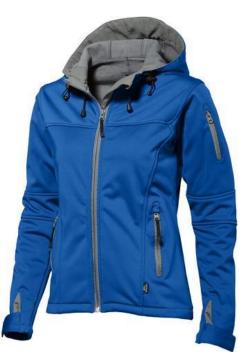

With Match ladies softshell jacket you are choosing an excellent jacket to print on. The jacket is made of Single Jersey knit of 100% Polyester, 360 g/m2, Bonding, Micro fleece of 100% Polyester. This jacket is the women's version. This is a Slazenger jacket. The Slazenger brand is known worldwide as a sports brand. It became known above all through Wimbledon, but has already inspired many athletes in its almost 150 years on the market. The brand is about functionality, style and expertise. With an embroidery on this jacket you give it a particularly noble look. Jackets are perfect and popular for so many occasions. So just order quickly online.

Colour

This item is printed on the on the chest, on the back.

Features Brand: Slazenger Minimum quantity: 3 Unit(s) Material: polyester Weight: 713.00 g. Dishwasher proof No

Do you have a specific question or do you want more information about this item, please call 1800 800 801.