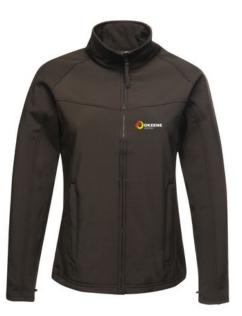

The Regatta SoftShell (Ladies) is a good choice - no matter what the occasion. The jacket is made of polyester. This jacket is a unisex model, making it suitable for both men and women. This is a Regatta branded jacket. The Regatta brand comes from UK and offers high-quality products for the outdoor area. The brand's clothing is characterized by high functionality and the use of sustainable materials. Jackets are perfect and popular for so many occasions. So just order quickly online. Colour

This item is printed on the on the chest, on the back.

Features Brand: Regatta Minimum quantity: 3 Unit(s) Material: polyester Weight: 750.00 g. Dishwasher proof No

Do you have a specific question or do you want more information about this item, please call 1800 800 801.