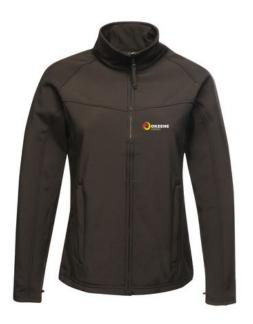

The Regatta SoftShell (Ladies) is a good choice - no matter what the occasion. The jacket is made of polyester. This jacket is a unisex model, making it suitable for both men and women. This is a Regatta branded jacket. The Regatta brand comes from UK and offers high-quality products for the outdoor area. The brand's clothing is characterized by high functionality and the use of sustainable materials. Jackets are perfect and popular for so many occasions. So just order quickly online.

## Colour

This item is printed on the on the chest, on the back.

Features

Brand: Regatta

Minimum quantity: 3 Unit(s)

Material: polyester Weight: 750.00 g. Dishwasher proof No

Do you have a specific question or do you want more information about this item, please call 1800 800 801.