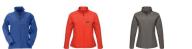

## Colour

This item is printed on the on the chest, on the back.

Features

Brand: Regatta

Minimum quantity: 3 Unit(s)

Material: polyester Weight: 750.00 g. Dishwasher proof No

Do you have a specific question or do you want more information about this item, please call 1800 800 801.