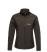

The Regatta SoftShell (Ladies) is a good choice - no matter what the occasion. The jacket is made of polyester. This jacket is a unisex model, making it suitable for both men and women. This is a Regatta branded jacket. The Regatta brand comes from UK and offers high-quality products for the outdoor area. The brand's clothing is characterized by high functionality and the use of sustainable materials. Jackets are perfect and popular for so many occasions. So just order quickly online.

## Colour

This item is printed on the on the chest, on the back.

Features

Brand: Regatta

Minimum quantity: 3 Unit(s)

Material: polyester Weight: 750.00 g. Dishwasher proof No

Do you have a specific question or do you want more information about this item, please call 1800 800 801.