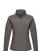

The Regatta SoftShell (Ladies) is a good choice - no matter what the occasion. The jacket is made of polyester. This jacket is a unisex model, making it suitable for both men and women. This is a Regatta branded jacket. The Regatta brand comes from UK and offers high-quality products for the outdoor area. The brand's clothing is characterized by high functionality and the use of sustainable materials. Jackets are perfect and popular for so many occasions. So just order quickly online.

## Colour

This item is printed on the on the chest, on the back.

Features

Brand: Regatta

Minimum quantity: 3 Unit(s)

Material: polyester Weight: 750.00 g. Dishwasher proof No

Do you have a specific question or do you want more information about this item, please call 1800 800 801.