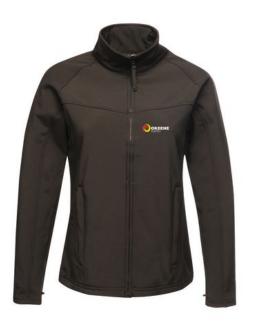

The Regatta SoftShell (Ladies) is a good choice - no matter what the occasion. The jacket is made of polyester. This jacket is a unisex model, making it suitable for both men and women. This is a Regatta branded jacket. The Regatta brand comes from UK and offers high-quality products for the outdoor area. The brand's clothing is characterized by high functionality and the use of sustainable materials. Jackets are perfect and popular for so many occasions. So just order quickly online.

## Colour

This item is printed on the on the chest, on the back.

Features

Brand: Regatta

Minimum quantity: 3 Unit(s)

Material: polyester Weight: 750.00 g. Dishwasher proof No

Do you have a specific question or do you want more information about this item, please call 1800 800 801.