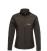

The Regatta SoftShell (Ladies) is a good choice - no matter what the occasion. The jacket is made of polyester. This jacket is a unisex model, making it suitable for both men and women. This is a Regatta branded jacket. The Regatta brand comes from UK and offers high-quality products for the outdoor area. The brand's clothing is characterized by high functionality and the use of sustainable materials. Jackets are perfect and popular for so many occasions. So just order quickly online.