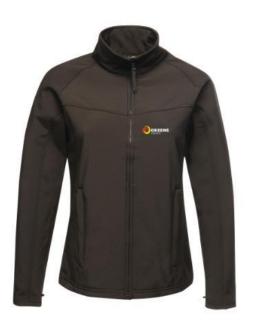

The Regatta SoftShell (Ladies) is a good choice - no matter what the occasion. The jacket is made of polyester. This jacket is a unisex model, making it suitable for both men and women. This is a Regatta branded jacket. The Regatta brand comes from UK and offers high-quality products for the outdoor area. The brand's clothing is characterized by high functionality and the use of sustainable materials. Jackets are perfect and popular for so many occasions. So just order quickly online.

## Colour

This item is printed on the on the chest, on the back.

Features

Brand: Regatta

Minimum quantity: 3 Unit(s)

Material: polyester Weight: 750.00 g. Dishwasher proof No

Do you have a specific question or do you want more information about this item, please call 1800 800 801.