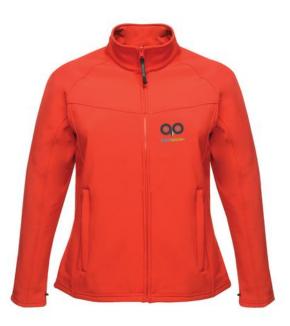

The Regatta SoftShell (Ladies) is a good choice - no matter what the occasion. The jacket is made of polyester. This jacket is a unisex model, making it suitable for both men and women. This is a Regatta branded jacket. The Regatta brand comes from UK and offers high-quality products for the outdoor area. The brand's clothing is characterized by high functionality and the use of sustainable materials. Jackets are perfect and popular for so many occasions. So just order quickly online. Colour

This item is printed on the on the chest, on the back.

Features Brand: Regatta Minimum quantity: 3 Unit(s) Material: polyester Weight: 750.00 g. Dishwasher proof No

Do you have a specific question or do you want more information about this item, please call 1800 800 801.