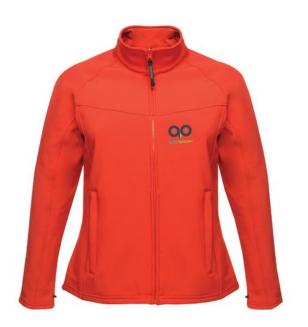

The Regatta SoftShell (Ladies) is a good choice - no matter what the occasion. The jacket is made of polyester. This jacket is a unisex model, making it suitable for both men and women. This is a Regatta branded jacket. The Regatta brand comes from UK and offers high-quality products for the outdoor area. The brand's clothing is characterized by high functionality and the use of sustainable materials. Jackets are perfect and popular for so many occasions. So just order quickly online.

## Colour

This item is printed on the on the chest, on the back.

Features

Brand: Regatta

Minimum quantity: 3 Unit(s)

Material: polyester Weight: 750.00 g. Dishwasher proof No

Do you have a specific question or do you want more information about this item, please call 1800 800 801.