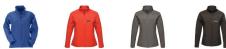

## Colour

This item is printed on the on the chest, on the back.

Features

Brand: Regatta

Minimum quantity: 3 Unit(s)

Material: polyester Weight: 750.00 g. Dishwasher proof No

Do you have a specific question or do you want more information about this item, please call 1800 800 801.