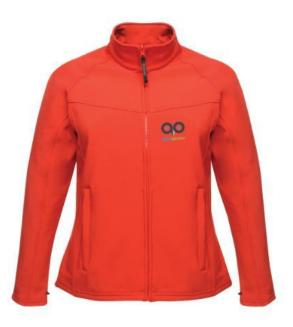

The Regatta SoftShell (Ladies) is a good choice - no matter what the occasion. The jacket is made of polyester. This jacket is a unisex model, making it suitable for both men and women. This is a Regatta branded jacket. The Regatta brand comes from UK and offers high-quality products for the outdoor area. The brand's clothing is characterized by high functionality and the use of sustainable materials. Jackets are perfect and popular for so many occasions. So just order quickly online. Colour

This item is printed on the on the chest, on the back.

Features Brand: Regatta Minimum quantity: 3 Unit(s) Material: polyester Weight: 750.00 g. Dishwasher proof No

Do you have a specific question or do you want more information about this item, please call 1800 800 801.