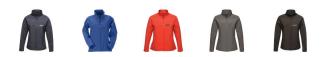

The Regatta SoftShell (Ladies) is a good choice - no matter what the occasion. The jacket is made of polyester. This jacket is a unisex model, making it suitable for both men and women. This is a Regatta branded jacket. The Regatta brand comes from UK and offers high-quality products for the outdoor area. The brand's clothing is characterized by high functionality and the use of sustainable materials. Jackets are perfect and popular for so many occasions. So just order quickly online. Colour