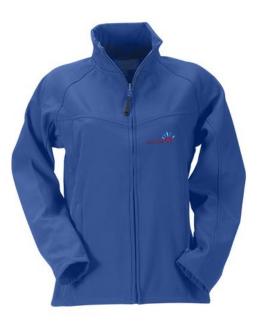

The Regatta SoftShell (Ladies) is a good choice - no matter what the occasion. The jacket is made of polyester. This jacket is a unisex model, making it suitable for both men and women. This is a Regatta branded jacket. The Regatta brand comes from UK and offers high-quality products for the outdoor area. The brand's clothing is characterized by high functionality and the use of sustainable materials. Jackets are perfect and popular for so many occasions. So just order quickly online. Colour