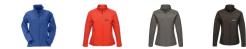

## Colour

This item is printed on the on the chest, on the back.

Features Brand: Regatta

Minimum quantity: 3 Unit(s)

Material: polyester Weight: 750.00 g. Dishwasher proof No

Do you have a specific question or do you want more information about this item, please call 1800 800 801.