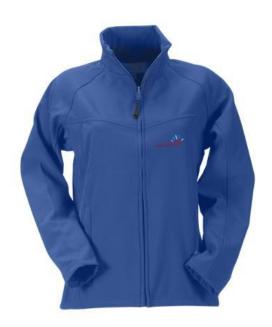

The Regatta SoftShell (Ladies) is a good choice - no matter what the occasion. The jacket is made of polyester. This jacket is a unisex model, making it suitable for both men and women. This is a Regatta branded jacket. The Regatta brand comes from UK and offers high-quality products for the outdoor area. The brand's clothing is characterized by high functionality and the use of sustainable materials. Jackets are perfect and popular for so many occasions. So just order quickly online.

## Colour

This item is printed on the on the chest, on the back.

Features Brand: Regatta

Minimum quantity: 3 Unit(s)

Material: polyester Weight: 750.00 g. Dishwasher proof No

Do you have a specific question or do you want more information about this item, please call 1800 800 801.