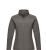

The Regatta SoftShell (Ladies) is a good choice - no matter what the occasion. The jacket is made of polyester. This jacket is a unisex model, making it suitable for both men and women. This is a Regatta branded jacket. The Regatta brand comes from UK and offers high-quality products for the outdoor area. The brand's clothing is characterized by high functionality and the use of sustainable materials. Jackets are perfect and popular for so many occasions. So just order quickly online.

## Colour

This item is printed on the on the chest, on the back.

Features

Brand: Regatta

Minimum quantity: 3 Unit(s)

Material: polyester Weight: 750.00 g. Dishwasher proof No

Do you have a specific question or do you want more information about this item, please call 1800 800 801.