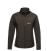

The Regatta SoftShell (Ladies) is a good choice - no matter what the occasion. The jacket is made of polyester. This jacket is a unisex model, making it suitable for both men and women. This is a Regatta branded jacket. The Regatta brand comes from UK and offers high-quality products for the outdoor area. The brand's clothing is characterized by high functionality and the use of sustainable materials. Jackets are perfect and popular for so many occasions. So just order quickly online.

## Colour

This item is printed on the on the chest, on the back.

Features

Brand: Regatta

Minimum quantity: 3 Unit(s)

Material: polyester Weight: 750.00 g. Dishwasher proof No

Do you have a specific question or do you want more information about this item, please call 1800 800 801.