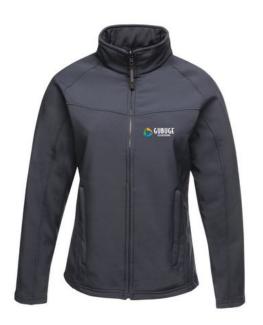

The Regatta SoftShell (Ladies) is a good choice - no matter what the occasion. The jacket is made of polyester. This jacket is a unisex model, making it suitable for both men and women. This is a Regatta branded jacket. The Regatta brand comes from UK and offers high-quality products for the outdoor area. The brand's clothing is characterized by high functionality and the use of sustainable materials. Jackets are perfect and popular for so many occasions. So just order quickly online.

## Colour

This item is printed on the on the chest, on the back.

Features

Brand: Regatta

Minimum quantity: 3 Unit(s)

Material: polyester Weight: 750.00 g. Dishwasher proof No

Do you have a specific question or do you want more information about this item, please call 1800 800 801.