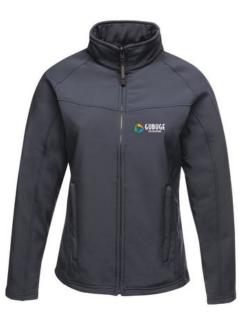

The Regatta SoftShell (Ladies) is a good choice - no matter what the occasion. The jacket is made of polyester. This jacket is a unisex model, making it suitable for both men and women. This is a Regatta branded jacket. The Regatta brand comes from UK and offers high-quality products for the outdoor area. The brand's clothing is characterized by high functionality and the use of sustainable materials. Jackets are perfect and popular for so many occasions. So just order quickly online. Colour

This item is printed on the on the chest, on the back.

Features Brand: Regatta Minimum quantity: 3 Unit(s) Material: polyester Weight: 750.00 g. Dishwasher proof No

Do you have a specific question or do you want more information about this item, please call 1800 800 801.