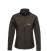

The Regatta SoftShell (Ladies) is a good choice - no matter what the occasion. The jacket is made of polyester. This jacket is a unisex model, making it suitable for both men and women. This is a Regatta branded jacket. The Regatta brand comes from UK and offers high-quality products for the outdoor area. The brand's clothing is characterized by high functionality and the use of sustainable materials. Jackets are perfect and popular for so many occasions. So just order quickly online.

## Colour

This item is printed on the on the chest, on the back.

Features

Brand: Regatta

Minimum quantity: 3 Unit(s)

Material: polyester Weight: 750.00 g. Dishwasher proof No

Do you have a specific question or do you want more information about this item, please call 1800 800 801.