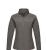

The Regatta SoftShell (Ladies) is a good choice - no matter what the occasion. The jacket is made of polyester. This jacket is a unisex model, making it suitable for both men and women. This is a Regatta branded jacket. The Regatta brand comes from UK and offers high-quality products for the outdoor area. The brand's clothing is characterized by high functionality and the use of sustainable materials. Jackets are perfect and popular for so many occasions. So just order quickly online.

## Colour

This item is printed on the on the chest, on the back.

Features

Brand: Regatta

Minimum quantity: 3 Unit(s)

Material: polyester Weight: 750.00 g. Dishwasher proof No

Do you have a specific question or do you want more information about this item, please call 1800 800 801.