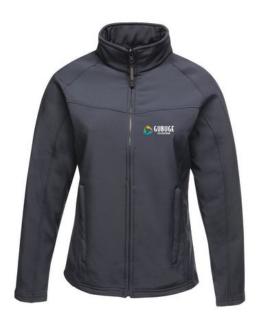

The Regatta SoftShell (Ladies) is a good choice - no matter what the occasion. The jacket is made of polyester. This jacket is a unisex model, making it suitable for both men and women. This is a Regatta branded jacket. The Regatta brand comes from UK and offers high-quality products for the outdoor area. The brand's clothing is characterized by high functionality and the use of sustainable materials. Jackets are perfect and popular for so many occasions. So just order quickly online.

## Colour

This item is printed on the on the chest, on the back.

Features

Brand: Regatta

Minimum quantity: 3 Unit(s)

Material: polyester Weight: 750.00 g. Dishwasher proof No

Do you have a specific question or do you want more information about this item, please call 1800 800 801.