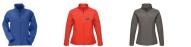

## Colour

This item is printed on the on the chest, on the back.

Features

Brand: Regatta

Minimum quantity: 3 Unit(s)

Material: polyester Weight: 750.00 g. Dishwasher proof No

Do you have a specific question or do you want more information about this item, please call 1800 800 801.