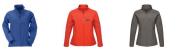

## Colour

This item is printed on the on the chest, on the back.

Features

Brand: Regatta

Minimum quantity: 3 Unit(s)

Material: polyester Weight: 750.00 g. Dishwasher proof No

Do you have a specific question or do you want more information about this item, please call 1800 800 801.