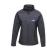

The Regatta SoftShell (Ladies) is a good choice - no matter what the occasion. The jacket is made of polyester. This jacket is a unisex model, making it suitable for both men and women. This is a Regatta branded jacket. The Regatta brand comes from UK and offers high-quality products for the outdoor area. The brand's clothing is characterized by high functionality and the use of sustainable materials. Jackets are perfect and popular for so many occasions. So just order quickly online.

## Colour

This item is printed on the on the chest, on the back.

Features

Brand: Regatta

Minimum quantity: 3 Unit(s)

Material: polyester Weight: 750.00 g. Dishwasher proof No

Do you have a specific question or do you want more information about this item, please call 1800 800 801.