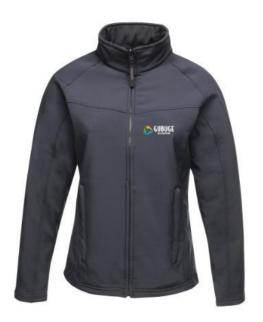

The Regatta SoftShell (Ladies) is a good choice - no matter what the occasion. The jacket is made of polyester. This jacket is a unisex model, making it suitable for both men and women. This is a Regatta branded jacket. The Regatta brand comes from UK and offers high-quality products for the outdoor area. The brand's clothing is characterized by high functionality and the use of sustainable materials. Jackets are perfect and popular for so many occasions. So just order quickly online.

## Colour

This item is printed on the on the chest, on the back.

Features

Brand: Regatta

Minimum quantity: 3 Unit(s)

Material: polyester Weight: 750.00 g. Dishwasher proof No

Do you have a specific question or do you want more information about this item, please call 1800 800 801.