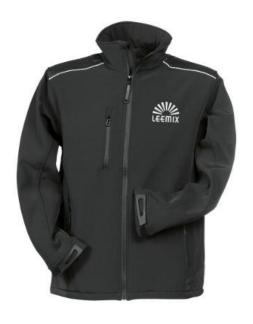

If you choose the Regatta Timber SoftShell jacket, you choose a great jacket. The jacket is made of polyester. This jacket is a unisex model, making it suitable for both men and women. This is a Regatta branded jacket. The Regatta brand comes from UK and offers high-quality products for the outdoor area. The brand's clothing is characterized by high functionality and the use of sustainable materials. Jackets are also particularly popular for sponsoring clubs, youth groups or associations.

## Colour

This item is printed on the on the chest, on the back.

Features Brand: Regatta

Minimum quantity: 3 Unit(s)

Material: polyester Weight: 670.00 g. Dishwasher proof No

Do you have a specific question or do you want more information about this item, please call 1800 800.