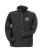

If you choose the Regatta Timber SoftShell jacket, you choose a great jacket. The jacket is made of polyester. This jacket is a unisex model, making it suitable for both men and women. This is a Regatta branded jacket. The Regatta brand comes from UK and offers high-quality products for the outdoor area. The brand's clothing is characterized by high functionality and the use of sustainable materials. Jackets are also particularly popular for sponsoring clubs, youth groups or associations.

## Colour

This item is printed on the on the chest, on the back.

Features Brand: Regatta

Minimum quantity: 3 Unit(s)

Material: polyester Weight: 670.00 g. Dishwasher proof No

Do you have a specific question or do you want more information about this item, please call 1800 800.