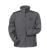

If you choose the Regatta Timber SoftShell jacket, you choose a great jacket. The jacket is made of polyester. This jacket is a unisex model, making it suitable for both men and women. This is a Regatta branded jacket. The Regatta brand comes from UK and offers high-quality products for the outdoor area. The brand's clothing is characterized by high functionality and the use of sustainable materials. Jackets are also particularly popular for sponsoring clubs, youth groups or associations.

## Colour

This item is printed on the on the chest, on the back.

Features Brand: Regatta

Minimum quantity: 3 Unit(s)

Material: polyester Weight: 670.00 g. Dishwasher proof No

Do you have a specific question or do you want more information about this item, please call 1800 800.