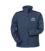

If you choose the Regatta Timber SoftShell jacket, you choose a great jacket. The jacket is made of polyester. This jacket is a unisex model, making it suitable for both men and women. This is a Regatta branded jacket. The Regatta brand comes from UK and offers high-quality products for the outdoor area. The brand's clothing is characterized by high functionality and the use of sustainable materials. Jackets are also particularly popular for sponsoring clubs, youth groups or associations.

## Colour

This item is printed on the on the chest, on the back.

Features Brand: Regatta

Minimum quantity: 3 Unit(s)

Material: polyester Weight: 670.00 g. Dishwasher proof No

Do you have a specific question or do you want more information about this item, please call 1800 800.