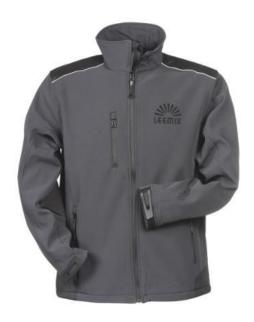

If you choose the Regatta Timber SoftShell jacket, you choose a great jacket. The jacket is made of polyester. This jacket is a unisex model, making it suitable for both men and women. This is a Regatta branded jacket. The Regatta brand comes from UK and offers high-quality products for the outdoor area. The brand's clothing is characterized by high functionality and the use of sustainable materials. Jackets are also particularly popular for sponsoring clubs, youth groups or associations.

## Colour

This item is printed on the on the chest, on the back.

Features Brand: Regatta

Minimum quantity: 3 Unit(s)

Material: polyester Weight: 670.00 g. Dishwasher proof No

Do you have a specific question or do you want more information about this item, please call 1800 800.