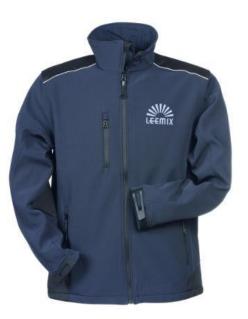

If you choose the Regatta Timber SoftShell jacket, you choose a great jacket. The jacket is made of polyester. This jacket is a unisex model, making it suitable for both men and women. This is a Regatta branded jacket. The Regatta brand comes from UK and offers high-quality products for the outdoor area. The brand's clothing is characterized by high functionality and the use of sustainable materials. Jackets are also particularly popular for sponsoring clubs, youth groups or associations. Colour

This item is printed on the on the chest, on the back.

Features Brand: Regatta Minimum quantity: 3 Unit(s) Material: polyester Weight: 670.00 g. Dishwasher proof No

Do you have a specific question or do you want more information about this item, please call 1800 800 801.