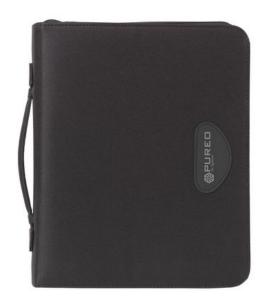

Colour

This item is printed on the on the label.

Features Minimum quantity: 3 Unit(s) Material: 600 D polyester Length: 36.00 cm. Width: 31.00 cm.

Height: 6.50 cm. Weight: 1,434.00 g.

Important documents in the meeting? A document folder is particularly suitable for this. Print your logo on the Top A4 document folder and make the right impression on customers and employees! This document case is made of 600 D polyester. It corresponds to documents with the size A4. Still need help making your decision? We would like to help you. More than 500,000 satisfied customers can't be wrong.