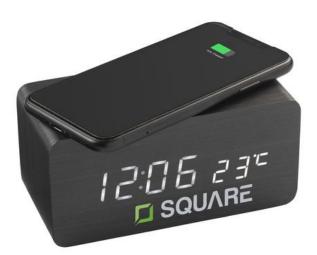

## Avant Wireless Charging Digi Clock alarm clock 781298

Wireless MDF alarm clock with built-in wireless charger. The LED clock has a beautiful finish with a wooden look. With alarm and snooze functions. In the display, the time (12/24 hours) and temperature (°C/F) light up in white LED light (adjustable in 4 strengths). The wireless 10W charger is compatible with devices that support Qi wireless charging (newest generation of Androids and iPhones from generation 8). Input: DC5V/2A. With built-in battery CR2032. Easy wireless charging for your smartphone while you're asleep. Includes micro-USB cable, user manual and cell-battery. Excludes 3 AAA-batteries. Each item is individually boxed. Colour

Features Minimum quantity: 5 Unit(s) Material: wood Length: 15.00 cm. Width: 7.00 cm. Height: 7.00 cm. Weight: 255.00 g.

Do you have a specific question or do you want more information about this item, please call 1800 800 801.