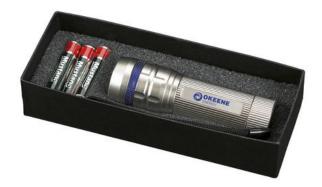

This item is printed on the on the torch.

Features Minimum quantity: 10 Unit(s) Material: aluminium Length: 17.00 cm.

Width: 6.50 cm. Height: 4.00 cm. Weight: 120.00 g.

Torches are popular promotional gifts and are versatile in their uses and the functions they offer. You can't go wrong with the Cree-LED 3 Watt torch. The torch includes LED lights. These LEDs are very bright. The flashlight requires AAA. Of which she uses exactly 3. The required number of batteries are included. A logo can be heavily used on items such as flashlights that tend to end up in handbags, jacket pockets or trouser pockets. Therefore, we recommend an indestructible laser engraving. Regardless of your budget, you are sure to find the right torches with us. Send us your logo and you will receive a digital proof before production starts. We only start production once you have confirmed this.