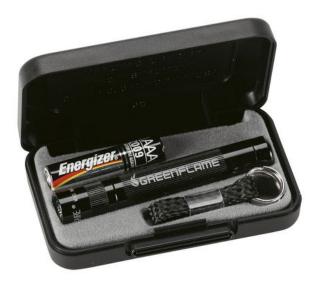

Colour

This item is printed on the on the 1st side torch.

Features Brand: MagLite Minimum quantity: 3 Unit(s)

Material: aluminium Length: 9.00 cm. Width: 5.70 cm. Height: 2.00 cm. Weight: 63.00 g.

A torch is an important item. Everyone should have a torch in the car, and those who walk or cycle a lot should carry one with them anyway. You can't go wrong with the Maglite® Solitaire torch. Includes a handy keyring and spare bulb in a case. The Mag Instruments are all designed and manufactured in the USA. The company strives for quality and efficiency in all items produced, including reducing any wasted time and materials. Thus, the MagLite flashlight is an effective item, from production to use, and your logo adorns a truly high-quality flashlight. The flashlight requires AAA. Of which she uses exactly 1. The required number of batteries are included. With a laser engraving on this item, your logo will remain indestructible even under heavy use. As you can see, there are many different types of torches to suit all needs and budgets. The torches are ideal for printing your logo, contact details or slogan. This is how your company is seen every day.