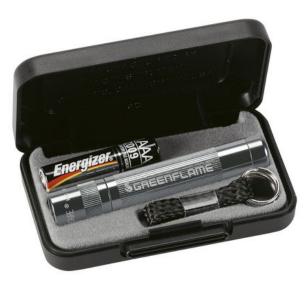

Colour

This item is printed on the on the 1st side torch.

Features Brand: MagLite Minimum quantity: 3 Unit(s) Material: aluminium Length: 9.00 cm. Width: 5.70 cm. Height: 2.00 cm.

Weight: 63.00 g.

A torch is an important item. Everyone should have a torch in the car, and those who walk or cycle a lot should carry one with them anyway. You can't go wrong with the Maglite® Solitaire torch. Includes a handy keyring and spare bulb in a case. The Mag Instruments are all designed and manufactured in the USA. The company strives for quality and efficiency in all items produced, including reducing any wasted time and materials. Thus, the MagLite flashlight is an effective item, from production to use, and your logo adorns a truly high-quality flashlight. The flashlight requires AAA. Of which she uses exactly 1. The required number of batteries are included. With a laser engraving on this item, your logo will remain indestructible even under heavy use. As you can see, there are many different types of torches to suit all needs and budgets. The torches are ideal for printing your logo, contact details or slogan. This is how your company is seen every day.