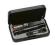

Colour

Weight: 63.00 g.

This item is printed on the on the 1st side torch.

Features Brand: MagLite

Minimum quantity: 3 Unit(s) Material: aluminium Length: 9.00 cm.

Width: 5.70 cm. Height: 2.00 cm.

A torch is an important item. Everyone should have a torch in the car, and those who walk or cycle a lot should carry one with them anyway. You can't go wrong with the Maglite® Solitaire torch. Includes a handy keyring and spare bulb in a case. The Mag Instruments are all designed and manufactured in the USA. The company strives for quality and efficiency in all items produced, including reducing any wasted time and materials. Thus, the MagLite flashlight is an effective item, from production to use, and your logo adorns a truly high-quality flashlight. The flashlight requires AAA. Of which she uses exactly 1. The required number of batteries are included. With a laser engraving on this item, your logo will remain indestructible even under heavy use. As you can see, there are many different types of torches to suit all needs and budgets. The torches are ideal for printing your logo, contact details or slogan. This is how your company is seen every day.