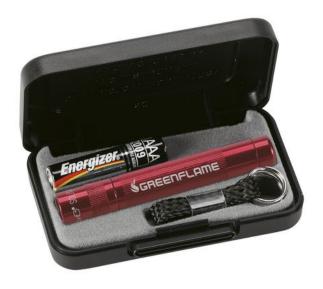

Colour

Weight: 63.00 g.

This item is printed on the on the 1st side torch.

Features Brand: MagLite

Minimum quantity: 3 Unit(s) Material: aluminium Length: 9.00 cm.

Width: 5.70 cm. Height: 2.00 cm.

A torch is an important item. Everyone should have a torch in the car, and those who walk or cycle a lot should carry one with them anyway. You can't go wrong with the Maglite® Solitaire torch. Includes a handy keyring and spare bulb in a case. The Mag Instruments are all designed and manufactured in the USA. The company strives for quality and efficiency in all items produced, including reducing any wasted time and materials. Thus, the MagLite flashlight is an effective item, from production to use, and your logo adorns a truly high-quality flashlight. The flashlight requires AAA. Of which she uses exactly 1. The required number of batteries are included. With a laser engraving on this item, your logo will remain indestructible even under heavy use. As you can see, there are many different types of torches to suit all needs and budgets. The torches are ideal for printing your logo, contact details or slogan. This is how your company is seen every day.