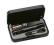

Colour

This item is printed on the on the 1st side torch.

Features Brand: MagLite Minimum quantity: 3 Unit(s)

Material: aluminium Length: 9.00 cm. Width: 5.70 cm. Height: 2.00 cm. Weight: 63.00 g.

A torch is an important item. Everyone should have a torch in the car, and those who walk or cycle a lot should carry one with them anyway. You can't go wrong with the Maglite® Solitaire torch. Includes a handy keyring and spare bulb in a case. The Mag Instruments are all designed and manufactured in the USA. The company strives for quality and efficiency in all items produced, including reducing any wasted time and materials. Thus, the MagLite flashlight is an effective item, from production to use, and your logo adorns a truly high-quality flashlight. The flashlight requires AAA. Of which she uses exactly 1. The required number of batteries are included. With a laser engraving on this item, your logo will remain indestructible even under heavy use. As you can see, there are many different types of torches to suit all needs and budgets. The torches are ideal for printing your logo, contact details or slogan. This is how your company is seen every day.