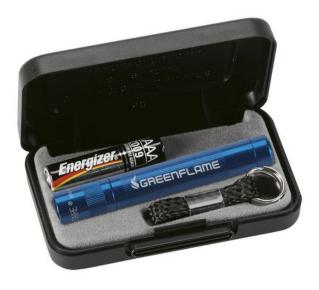

Colour

This item is printed on the on the 1st side torch.

Features Brand: MagLite Minimum quantity: 3 Unit(s)

Material: aluminium Length: 9.00 cm. Width: 5.70 cm. Height: 2.00 cm. Weight: 63.00 g.

A torch is an important item. Everyone should have a torch in the car, and those who walk or cycle a lot should carry one with them anyway. You can't go wrong with the Maglite® Solitaire torch. Includes a handy keyring and spare bulb in a case. The Mag Instruments are all designed and manufactured in the USA. The company strives for quality and efficiency in all items produced, including reducing any wasted time and materials. Thus, the MagLite flashlight is an effective item, from production to use, and your logo adorns a truly high-quality flashlight. The flashlight requires AAA. Of which she uses exactly 1. The required number of batteries are included. With a laser engraving on this item, your logo will remain indestructible even under heavy use. As you can see, there are many different types of torches to suit all needs and budgets. The torches are ideal for printing your logo, contact details or slogan. This is how your company is seen every day.