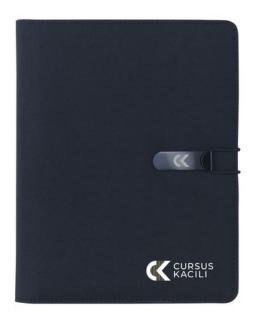

Colour

Features

Minimum quantity: 5 Unit(s) Material: rpet / paper Length: 17.50 cm. Width: 2.00 cm. Height: 22.00 cm. Weight: 390.00 g.

Important documents in the meeting? A document folder is particularly suitable for this. Opt for the Quest Portfolio RPET A5 document folder printed with your company name. We make sure the print makes a good impression on everyone. Running out of printed document folders? Do not worry! Repeat orders are very easy via the online account. Discover for yourself how easy it is to have document folders printed with a logo.