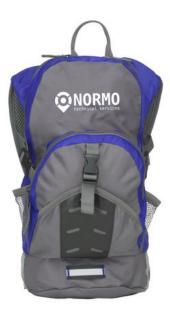

Features Minimum quantity: 3 Unit(s) Material: 600 D polyester Length: 27.00 cm. Width: 45.00 cm. Height: 14.00 cm. Weight: 320.00 g.

Dishwasher proof No

Smartly finished, sporty, lightweight backpack made of durable polyester in a cubic structure with reflective accents. With spacious main compartment with an extra pocket and double zip, mesh pocket with snap closures on both sides, front pocket with zip and extra pocket with snap closure, adjustable, padded shoulder straps with snap closure (in front) for more comfort, reinforced strap with foam protection for the back.