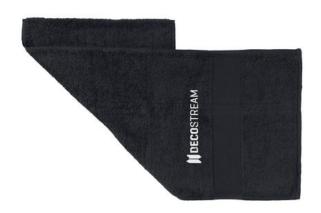

Towels is the collective term for all kinds of drying towels, such as kitchen towels, beach towels, guest towels or hammam towels. We have the right one for your company and your target group. Put your logo on Sophie Muval Fitness and make the right impression on customers and employees right away! This towel is made of cotton. The grammage of the material is 450 g/m². Due to its size and texture, this towel is suitable as a sports towel or fitness towel. This towel is from well-known wellness brand Sophie Muval. A high-quality brand that stands for wellness, comfort and quality. Thanks to our low prices, you save money! Still need help making your decision? We would like to help you. More than 500,000 satisfied customers can't be wrong.

## Features

Brand: Sophie Muval Minimum quantity: 25 Unit(s)

Material: cotton Length: 130.00 cm. Width: 30.00 cm. Weight: 181.00 g. Dishwasher proof No

Do you have a specific question or do you want more information about this item, please call 1800 800 801.