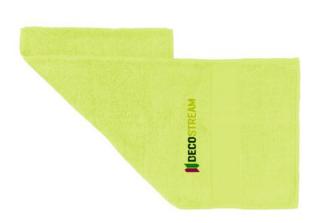

Towels is the collective term for all kinds of drying towels, such as kitchen towels, beach towels, guest towels or hammam towels. We have the right one for your company and your target group. Put your logo on Sophie Muval Fitness and make the right impression on customers and employees right away! This towel is made of cotton. The grammage of the material is 450 g/m². Due to its size and texture, this towel is suitable as a sports towel or fitness towel. This towel is from well-known wellness brand Sophie Muval. A high-quality brand that stands for wellness, comfort and quality. Thanks to our low prices, you save money! Still need help making your decision? We would like to help you. More than 500,000 satisfied customers can't be wrong.

## Features

Brand: Sophie Muval Minimum quantity: 25 Unit(s)

Material: cotton Length: 130.00 cm. Width: 30.00 cm. Weight: 181.00 g. Dishwasher proof No

Do you have a specific question or do you want more information about this item, please call 1800 800 801.