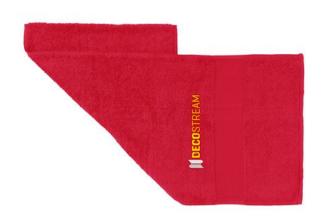

Towels is the collective term for all kinds of drying towels, such as kitchen towels, beach towels, guest towels or hammam towels. We have the right one for your company and your target group. Put your logo on Sophie Muval Fitness and make the right impression on customers and employees right away! This towel is made of cotton. The grammage of the material is 450 g/m². Due to its size and texture, this towel is suitable as a sports towel or fitness towel. This towel is from well-known wellness brand Sophie Muval. A high-quality brand that stands for wellness, comfort and quality. Thanks to our low prices, you save money! Still need help making your decision? We would like to help you. More than 500,000 satisfied customers can't be wrong.

## Features

Brand: Sophie Muval Minimum quantity: 25 Unit(s)

Material: cotton Length: 130.00 cm. Width: 30.00 cm. Weight: 181.00 g. Dishwasher proof No

Do you have a specific question or do you want more information about this item, please call 1800 800 801.