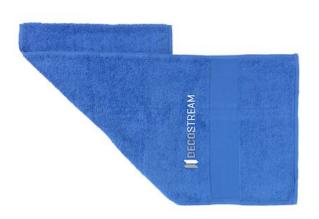

Towels is the collective term for all kinds of drying towels, such as kitchen towels, beach towels, guest towels or hammam towels. We have the right one for your company and your target group. Put your logo on Sophie Muval Fitness and make the right impression on customers and employees right away! This towel is made of cotton. The grammage of the material is 450 g/m². Due to its size and texture, this towel is suitable as a sports towel or fitness towel. This towel is from well-known wellness brand Sophie Muval. A high-quality brand that stands for wellness, comfort and quality. Thanks to our low prices, you save money! Still need help making your decision? We would like to help you. More than 500,000 satisfied customers can't be wrong.

## Colour

This item in another colour? Go to igopromo.ie

This item is printed on the above the band.

## Features

Brand: Sophie Muval Minimum quantity: 25 Unit(s)

Material: cotton Length: 130.00 cm. Width: 30.00 cm. Weight: 181.00 g. Dishwasher proof No

Do you have a specific question or do you want more information about this item, please call 1800 800 801.