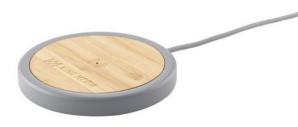

Colour

Features Minimum quantity: 5 Unit(s) Material: bamboo Length: 1.30 cm. Diameter: 10.00 cm. Weight: 182.00 g.

Super quick 10W charger for wireless charging of mobile phones. The casing of this sustainable, wireless quick charger consists of a combination of slate cement and bamboo. A responsible product with a natural appearance. Compatible with all mobile devices that support QI wireless charging (newest generations Android and iPhone). Input: 9V/2A. Wireless output: 5V/10W. Includes USB-A cable and user manual.