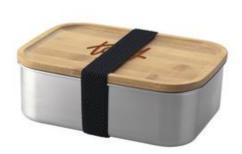

Stainless steel lunch box with bamboo lid. The lunch box comes with a removable, polyester elastic closure strap. A sustainable and environmentally friendly product. NOTE: Due to the natural grains and contours of bamboo, we cannot guarantee consistency in depth/colour of the engraving.

## **Features**

Minimum quantity: 3 Unit(s) Material: stainless steel

Capacity: 1300 ml Length: 18.60 cm. Width: 13.80 cm. Height: 6.00 cm. Weight: 300.00 g.

Do you have a specific question or do you want more information about this item, please call 1800 800 801.