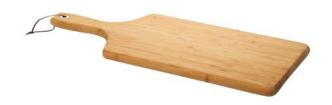

Colour

Features

Brand: Sabatier Weight: 850.00 g.

Minimum quantity: 10 Unit(s)

Material: bamboo Length: 52.80 cm. Width: 20.80 cm. Height: 2.00 cm.

Branded chopping board by Diamant Sabatier. Made of very strong and beautiful bamboo. Finished and polished. Durable, ecologically responsible, hygienic, antibacterial and easy to clean. With metal ring and leather suspension cord. A high-class product. NOTE: Due to the natural grains and contours of bamboo, we cannot guarantee consistency in depth/colour of the engraving.