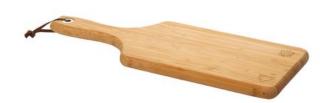

Features

Brand: Sabatier

Minimum quantity: 10 Unit(s)

Material: bamboo Length: 41.50 cm. Width: 15.50 cm. Height: 1.90 cm.

Weight: 810.00 g.

Branded chopping board by Diamant Sabatier. Made of very strong and beautiful bamboo. Finished and polished. Durable, ecologically responsible, hygienic, antibacterial and easy to clean. With metal ring and leather suspension cord. A high-class product. NOTE: Due to the natural grains and contours of bamboo, we cannot guarantee consistency in depth/colour of the engraving.