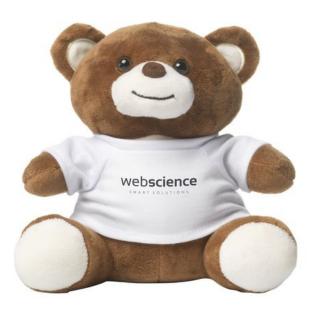

You wouldn't believe how many adults also have stuffed animals. Most just don't talk about it. But nobody really refuses a teddy bear or another cute stuffed animal. The Billy Bear Normal Size cuddle toy with your logo will certainly make an impression on the recipient. This plush toy looks like a bear. The cuddling toy consists of cotton; polyester. Benefit from our low prices. The more stuffed animals with your logo you order, the cheaper it will be for you! Still need help making your decision? We would like to help you. With more than 500,000 satisfied customers. It can't go wrong.

## Colour

This item is printed on the on the label.

Features

Minimum quantity: 10 Unit(s) Material: Cotton / Polyester

Length: 21.00 cm. Width: 19.00 cm. Height: 13.00 cm. Weight: 106.00 g.

Do you have a specific question or do you want more information about this item, please call 1800 800.