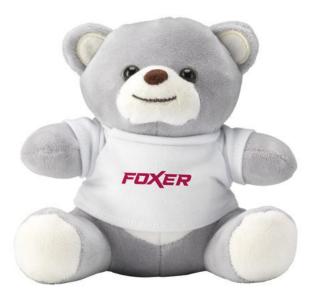

Stuffed animals are important. Children need them to feel safe. But many adults also have one or two cuddly toys at home. The teddy bear still has a special place among the stuffed animals. Your logo on our Billy Bear Mini Size cuddle toy makes an impression and is sure to be well received. There are so many plush toys that looks like a bearcotton;polyester. The cuddling toy consists of cotton;polyester. Have you made your choice? Order your stuffed animals with logo directly from IGO Promo. Still need help making your decision? We would like to help you. With more than 500,000 satisfied customers. It can't go wrong.

## Colour

This item is printed on the on the label.

Features Minimum quantity: 25 Unit(s) Material: Cotton / Polyester Length: 16.00 cm. Width: 13.00 cm. Height: 8.00 cm. Weight: 49.00 g.

Do you have a specific question or do you want more information about this item, please call 1800 800 801.