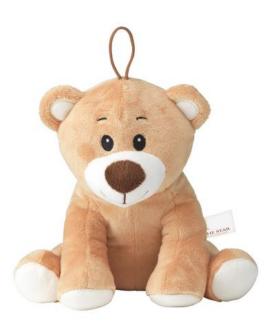

Stuffed animals are important. Children need them to feel safe. But many adults also have one or two cuddly toys at home. The teddy bear still has a special place among the stuffed animals. Your logo on our Thom plush bear cuddle toy makes an impression and is sure to be well received. There are so many plush toys that looks like a bearcotton; polyester. This cuddling toy is made of cotton; polyester. Have you made your choice? Order your stuffed animals with logo directly from IGO Promo. Send us your logo or design and we will send you a digital print proof within 24 hours. If you are satisfied with this and confirm it, we will start producing your stuffed animals with logo immediately.

## Colour

This item is printed on the on the label.

Features

Minimum quantity: 10 Unit(s) Material: Cotton / Polyester

Length: 20.00 cm. Width: 19.00 cm. Height: 17.00 cm. Weight: 93.00 g.

Do you have a specific question or do you want more information about this item, please call 1800 800 801.