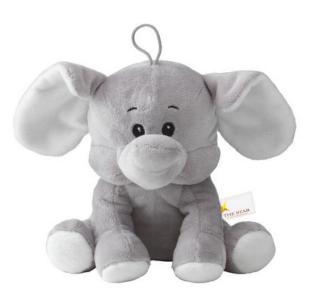

Stuffed animals are important. Children need them to feel safe. But many adults also have one or two cuddly toys at home. The teddy bear still has a special place among the stuffed animals. The Olly plush elephant cuddly toy with your logo will certainly make an impression on the recipient. There are so many plush toys that looks like

a elephantcotton;polyester. This cuddling toy is made of cotton;polyester. Benefit from our low prices. The more stuffed animals with your logo you order, the cheaper it will be for you! Printed cuddly toys from IGO Promo are definitely the right item for cheap and clearly visible advertising for your company. Colour

This item is printed on the on the label.

Features Minimum quantity: 25 Unit(s) Material: Cotton / Polyester Length: 20.00 cm. Width: 19.00 cm. Height: 17.00 cm. Weight: 93.00 g.

Do you have a specific question or do you want more information about this item, please call 1800 800 801.