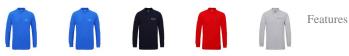

Polo shirts are a popular item, due to the many possible colors and printing options. With the Gildan Premium Longsleeve Polo mens you are choosing an excellent polo to print on. The polo is long sleeve. The shirt has the fit Regular Fit. The material of the polo is cotton. This is a men's polo. Most of our polo shirts are available in men's and women's versions. This is a Gildan polo. The Gildan brand has been offering quality casual wear since the 1980s. Do you really want a polo, but aren't sure which one or have further questions? Our sales consultants are at your side with advice and action. Colour