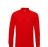

Colour

Features

Polo shirts are a popular item, due to the many possible colors and printing options. With the Gildan Premium Longsleeve Polo mens you are choosing an excellent polo to print on. The polo is long sleeve. The shirt has the fit Regular Fit. The material of the polo is cotton. This is a men's polo. Most of our polo shirts are available in men's and women's versions. This is a Gildan polo. The Gildan brand has been offering quality casual wear since the 1980s. Do you really want a polo, but aren't sure which one or have further questions? Our sales consultants are at your side with advice and action.