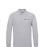

Colour

Features

Polo shirts are a popular item, due to the many possible colors and printing options. With the Gildan Premium Longsleeve Polo mens you are choosing an excellent polo to print on. The polo is long sleeve. The shirt has the fit Regular Fit. The material of the polo is cotton. This is a men's polo. Most of our polo shirts are available in men's and women's versions. This is a Gildan polo. The Gildan brand has been offering quality casual wear since the 1980s. Do you really want a polo, but aren't sure which one or have further questions? Our sales consultants are at your side with advice and action.