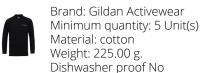

Colour

Features

Polo shirts are a popular item, due to the many possible colors and printing options. With the Gildan Premium Longsleeve Polo mens you are choosing an excellent polo to print on. The polo is long sleeve. The shirt has the fit Regular Fit. The material of the polo is cotton. This is a men's polo. Most of our polo shirts are available in men's and women's versions. This is a Gildan polo. The Gildan brand has been offering quality casual wear since the 1980s. Do you really want a polo, but aren't sure which one or have further questions? Our sales consultants are at your side with advice and action.