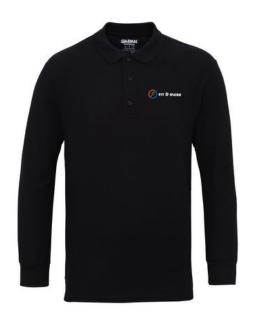

Colour

Features

Polo shirts are a popular item, due to the many possible colors and printing options. With the Gildan Premium Longsleeve Polo mens you are choosing an excellent polo to print on. The polo is long sleeve. The shirt has the fit Regular Fit. The material of the polo is cotton. This is a men's polo. Most of our polo shirts are available in men's and women's versions. This is a Gildan polo. The Gildan brand has been offering quality casual wear since the 1980s. Do you really want a polo, but aren't sure which one or have further questions? Our sales consultants are at your side with advice and action.