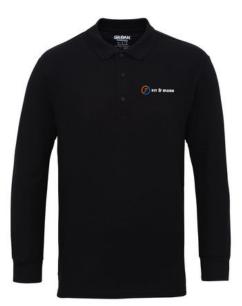

Polo shirts are a popular item, due to the many possible colors and printing options. With the Gildan Premium Longsleeve Polo mens you are choosing an excellent polo to print on. The polo is long sleeve. The shirt has the fit Regular Fit. The material of the polo is cotton. This is a men's polo. Most of our polo shirts are available in men's and women's versions. This is a Gildan polo. The Gildan brand has been offering quality casual wear since the 1980s. Do you really want a polo, but aren't sure which one or have further questions? Our sales consultants are at your side with advice and action. Colour