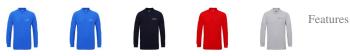

Polo shirts are a popular item, due to the many possible colors and printing options. With the Gildan Premium Longsleeve Polo mens you are choosing an excellent polo to print on. The polo is long sleeve. The shirt has the fit Regular Fit. The material of the polo is cotton. This is a men's polo. Most of our polo shirts are available in men's and women's versions. This is a Gildan polo. The Gildan brand has been offering quality casual wear since the 1980s. Do you really want a polo, but aren't sure which one or have further questions? Our sales consultants are at your side with advice and action. Colour